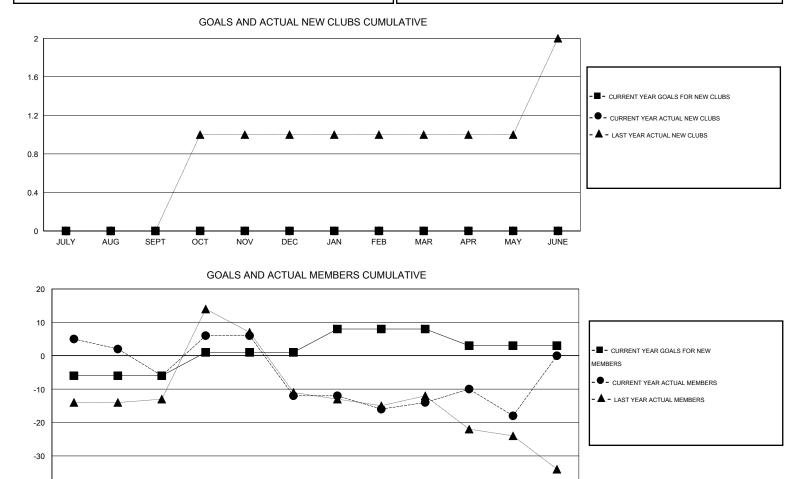

## GMT: Judy Hankom

| Clubs         |                  |                   |                  |                  | Members               |                    |                                     |                    |                  |  |
|---------------|------------------|-------------------|------------------|------------------|-----------------------|--------------------|-------------------------------------|--------------------|------------------|--|
|               | RESU             | LTS FOR 2014-2015 |                  |                  | RESULTS FOR 2014-2015 |                    |                                     |                    |                  |  |
| QUARTER       | NEW CLUB<br>GOAL | NEW CLUBS         | DROPPED<br>CLUBS | NET<br>GAIN/LOSS | QUARTER               | NEW MEMBER<br>GOAL | CHARTER AND<br>NEW MEMBERS<br>ADDED | DROPPED<br>MEMBERS | NET<br>GAIN/LOSS |  |
| JULY/AUG/SEPT | 0                | 0                 | 0                | 0                | JULY/AUG/SEPT         | -6                 | 27                                  | 33                 | -6               |  |
| OCT/NOV/DEC   | 0                | 0                 | 0                | 0                | OCT/NOV/DEC           | 7                  | 33                                  | 39                 | -6               |  |
| JAN/FEB/MAR   | 0                | 0                 | 1                | -1               | JAN/FEB/MAR           | 7                  | 25                                  | 27                 | -2               |  |
| APR/MAY/JUNE  | 0                | 0                 | 0                | 0                | APR/MAY/JUNE          | -5                 | 20                                  | 24                 | -4               |  |

| -40 |      |     |      |     |     |     |     |     |     |     |     |      |  |
|-----|------|-----|------|-----|-----|-----|-----|-----|-----|-----|-----|------|--|
|     | JULY | AUG | SEPT | OCT | NOV | DEC | JAN | FEB | MAR | APR | MAY | JUNE |  |
|     |      |     |      |     |     |     |     |     |     |     |     |      |  |